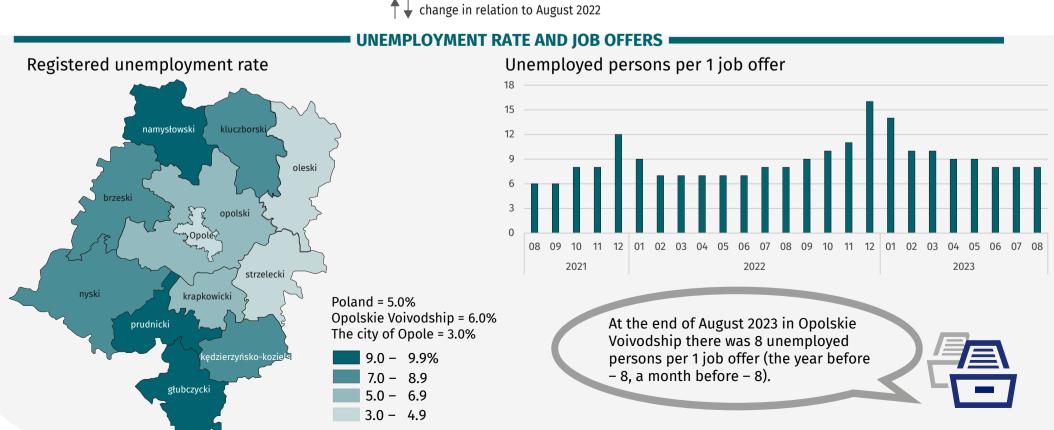

## **LABOUR MARKET IN AUGUST 2023**Data for Opolskie Voivodship and the city of Opole





## REGISTERED UNEMPLOYED PERSONS **Opolskie Voivodship** The city of Opole Registered unemployed Registered unemployed **20.3** thousands **1** 0.1% 2.3 thousands persons persons 8.9 thousands 1.1 thousands 1.4 thousands 1.2 thousands 87.7% 86.7% Without the right to a benefit 87.8% 86.0% 44.9% 43.9% The long-term unemployed 48.6% **53.8%** 15.3% Below 30 years 20.2% 25.9% 38.9% 43.1% Over 50 years 19.0% 19.1% 10.6% 11.7% Disabled 4.6% 6.9%



Data concerning the registered unemployment is presented as for the end of the month