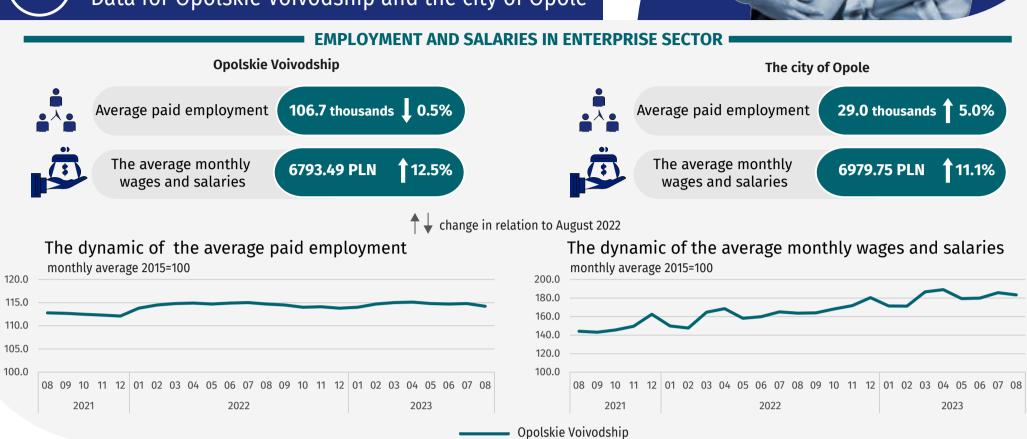

## **LABOUR MARKET IN AUGUST 2023**Data for Opolskie Voivodship and the city of Opole





## REGISTERED UNEMPLOYED PERSONS **Opolskie Voivodship** The city of Opole Registered unemployed Registered unemployed **20.3** thousands **1** 0.1% 2.3 thousands persons persons 8.9 thousands 1.1 thousands 1.4 thousands 1.2 thousands 87.7% 86.7% Without the right to a benefit 87.8% 86.0% 44.9% 43.9% The long-term unemployed 48.6% **53.8%** 15.3% Below 30 years 20.2% 25.9% 38.9% 43.1% Over 50 years 19.0% 19.1% 10.6% 11.7% Disabled 4.6% 6.9%



Data concerning the registered unemployment is presented as for the end of the month