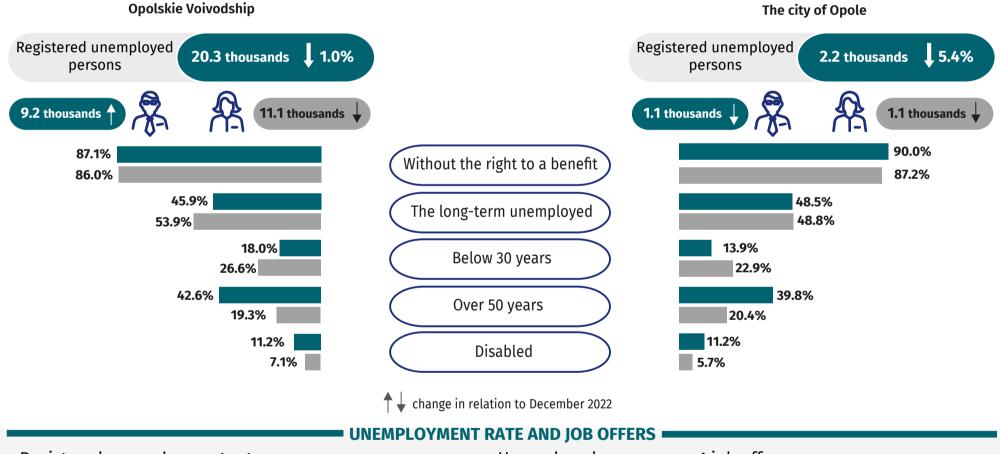

**REGISTERED UNEMPLOYED PERSONS** 

Registered unemployment rate

Unemployed persons per 1 job offer

18 15

X @GUS\_STAT

www.opole.stat.gov.pl/en

At the end of December 2023 in Opolskie Voivodship there was 15 unemployed persons per 1 job offer (the year before – 16, a month before – 9).