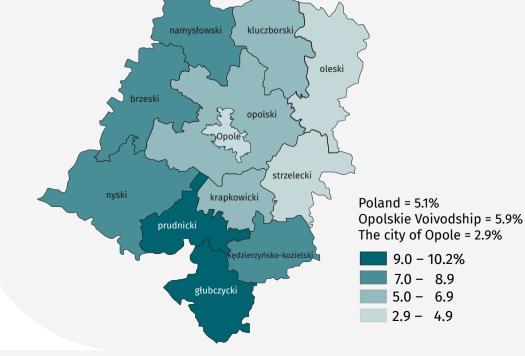

**REGISTERED UNEMPLOYED PERSONS** 

Registered unemployment rate

Unemployed persons per 1 job offer

18 15

X @GUS\_STAT

www.opole.stat.gov.pl/en

At the end of December 2023 in Opolskie Voivodship there was 15 unemployed persons per 1 job offer (the year before – 16, a month before – 9).