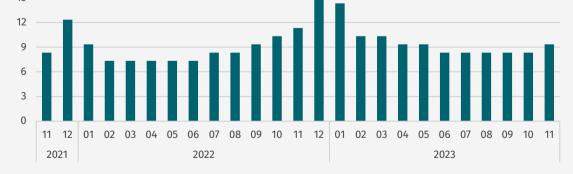

**REGISTERED UNEMPLOYED PERSONS** 

Registered unemployment rate

Unemployed persons per 1 job offer

18 15

X @GUS\_STAT

www.opole.stat.gov.pl/en

At the end of December 2023 in Opolskie Voivodship there was 15 unemployed persons per 1 job offer (the year before – 16, a month before – 9).